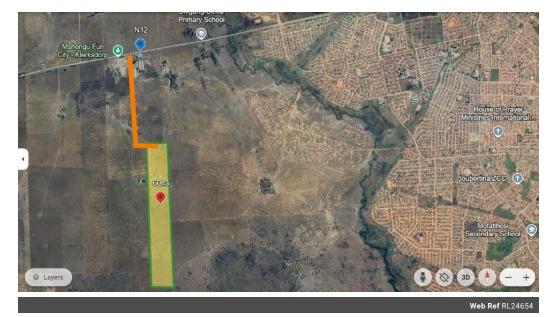

## Exceptional Agriculttural land for sale

Exceptional Agricultural Land for Sale Discover this outstanding 60-hectare agricultural property, offering a unique opportunity for farming and income generation. Located in a serene area, this expansive land is ideal for various agricultural ventures.

Property Highlights:

•60 Hectares of Land: Ideal for wholesale nursery operations, small-scale crop cultivation, and the processing of farming products. The expansive land provides ample space

for various agricultural ventures.

## Features

Interior Furnished Exterior Security Pool Views

No

No No False Sizes Land Size

60Ha