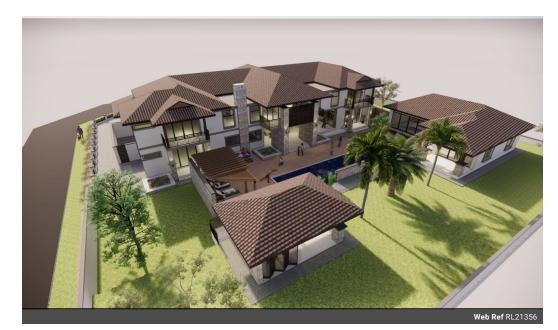

Transfer Costs R67,148.00 Bond Costs R32,760.00
These calculations are only a guide. Please ask your conveyancer for exact calculations.

3 Very well located stands with an approved building plan for sale in woodpecker Creek

3 stands very good situated in the popular estate situated in the heart of Wilkoppies for sale. The approved plan has a fabulous, unique and decadent 5 bedroom house that can be built on the stands. a Residence like no other in this beautiful complex.