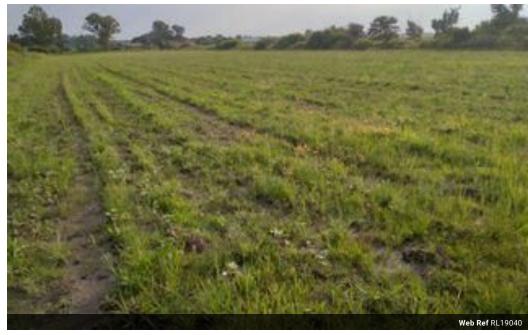

## 1.71 hectar plot for sale.

This plot is situated near Weltevreden dam & consists of the following:

- \*Water rights
  \*VAT included in purchase price
- \*Electricity is nearby should you wish to install electricity.
- \*Very good soil

Perfect for small scale farming, call today for a viewing.