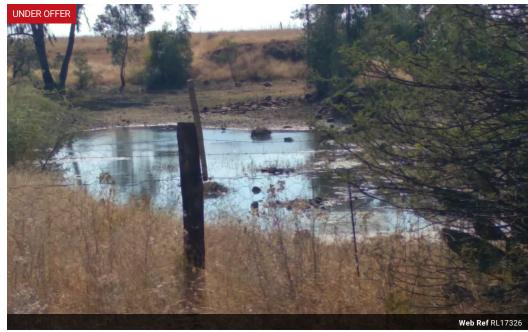

## 3,1885 HECTARES FOR SALE

THIS PROPERTY CONSISTS OF THE FOLLOWING:

3.1885 HA PROPERTY BEAUTIFUL BUSHVELD PROPERTY WITH GRAZING AND GOOD ARABLE SOIL. SITUATED IN THE VICINITY OF WELTEVREDE DAM, NEXT TO A GAMEFARM. NATURAL DAM FULLY FENCED, 1.8M "JAKKALSDRAAD" FENCE. SPOTTED EAGLE OWL BREEDING PAIR ON PROPERTY