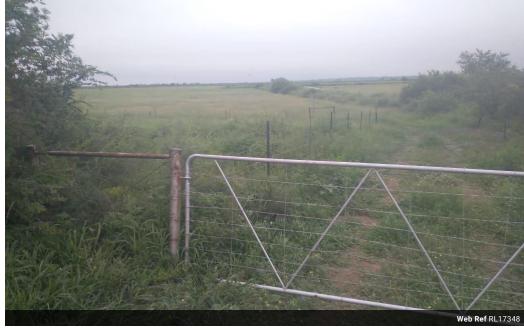

## 18.43 ha plot for sale.

This plot is situated near Koppies dam, next to tar road.

It consists of the following:

- \* Very strong water \*18.43ha
- \*Partially fenced.
- \*Equipped borehole with solar panel. \*JoJo tank 10 000L
- \*2 x taps and waterpoints for cattle. \* Turns of the tarr road
- \*Close to Koppiesdam and Indunduma Lodge