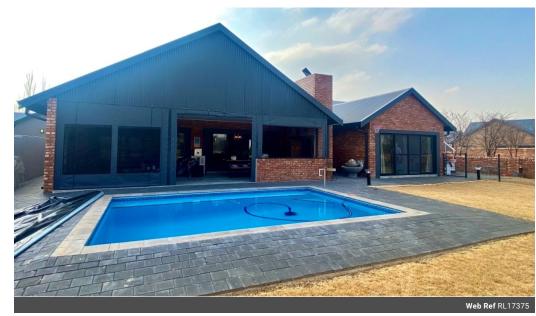

## Stunning new Estate property

This well-planed 3 bedroom home is located in Parys Golf Estate with views over a beautiful natural dam.

The property boasts an open plan living area, dining room, modern kitchen as well as a scullery. The living area walks out on the under cover patio with braai area overlooking the swimming pool with beautiful views over the dam. Three bedrooms with aircons and two beautiful bathrooms with modern finishing. Three garages, Jo-Jo tank with filter and a heated pool is just a bonus.

## **Features**

| Interior  |    | Exterior |       |
|-----------|----|----------|-------|
| Bedrooms  | 3  | Garages  | 3     |
| Bathrooms | 2  | Security | No    |
| Kitchens  | 1  | Pool     | Yes   |
| Furnished | No | Views    | False |