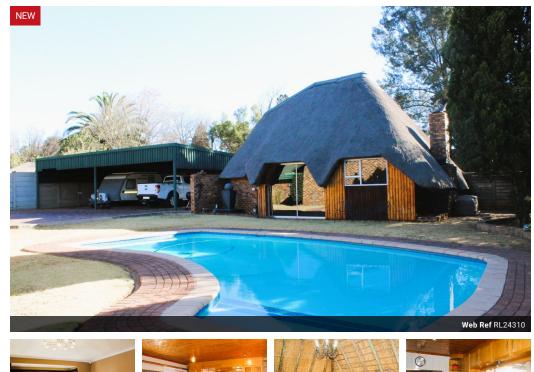

## Charming 3-Bedroom Home for Sale in Vaalpark

Welcome to your future home! This delightful 3-bedroom, 2-bathroom house in the heart of Vaalpark offers a perfect blend of comfort, style, and functionality. Nestled on a generous 2258 m<sup>2</sup> property - it is designed for both relaxation and entertaining. Situated close to Spar and Local Choice Pharmacy.

Entertainment: Host memorable gatherings in the dedicated entertainment area (lapa) and boma, or unwind on the covered patio.

Outdoor Living: A sparkling pool awaits for those hot summer days, and the expansive grounds offer plenty of space for outdoor...

## Features

| Pets Allowed | Yes |                     |       |            |
|--------------|-----|---------------------|-------|------------|
| Interior     |     | Exterior            |       | Sizes      |
| Bedrooms     | 3   | Garages             | 2     | Floor Size |
| Bathrooms    | 2   | Carports / Parkings | 6     | Land Size  |
| Kitchens     | 1   | Security            | Yes   |            |
| Recep. Rooms | 2   | Dom. Accom.         | 1     |            |
| Studies      | 1   | Pool                | Yes   |            |
| Furnished    | No  | Views               | False |            |