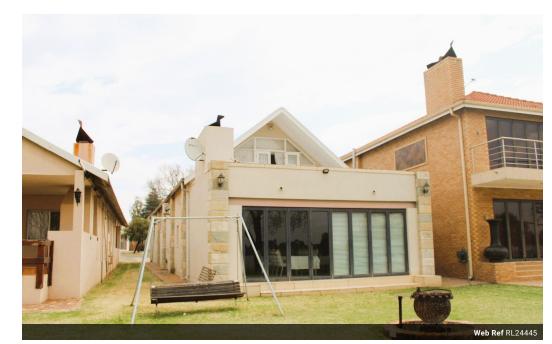

## Spacious 5-Bedroom Family Home in Lochvaal

Welcome to your new haven in Lochvaal! This charming 5-bedroom, 3-bathroom home offers both comfort and elegance in a secure, tranquil complex. Located just 100 meters from the river, you can enjoy serene river views and the gentle sounds of nature from the comfort of your own home.

Key Features:

Open-Plan Living: The heart of the home boasts a spacious open-plan kitchen, complete with a gas stove, seamlessly connecting to a bright lounge and dining area. An inviting entertaining area is enhanced by a built-in anthracite stove, perfect for cozy

Natural Light & Comfort: Enjoy natural light through two skylights and stay cool with two air conditioners. The home also features roof ceilings and newly installed blinds for added comfort and style.