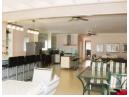

Key Features:

Open-Plan Living: The heart of the home boasts a spacious open-plan kitchen, complete with a gas stove, seamlessly connecting to a bright lounge and dining area. An inviting entertaining area is enhanced by a built-in anthracite stove, perfect for cozy