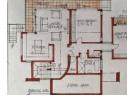

## Vaaloewer Stand For Sale With Plans

This stand is situated within an access controlled development called Vaaloewer.

It is located approximately 100km from the East Rand, 75km from the West Rand and 25km from the Vaal Mall, Vanderbijlpark.

- \*It offers a 180 degree view of the Vaal river and neighboring game farm.
- \* There are no specific timeframe to complete building work.
- \* Provisional plans has been prepared for client approval.