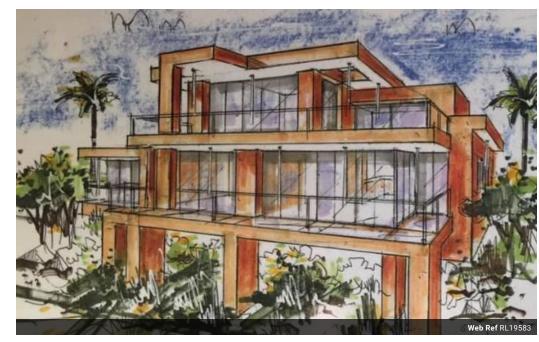

## Vaaloewer Stand For Sale With Plans

This stand is situated within an access controlled development called Vaaloewer.

It is located approximately 100km from the East Rand, 75km from the West Rand and 25km from the Vaal Mall, Vanderbijlpark.

- \*It offers a 180 degree view of the Vaal river and neighboring game farm.
- \* There are no specific timeframe to complete building work.
- \* Provisional plans has been prepared for client approval.