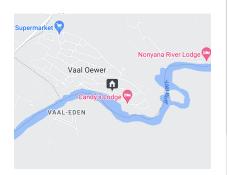

## Vaaloewer Stand For Sale With Plans

This stand is situated within an access controlled development called Vaaloewer.

It is located approximately 100km from the East Rand, 75km from the West Rand and 25km from the Vaal Mall, Vanderbijlpark.