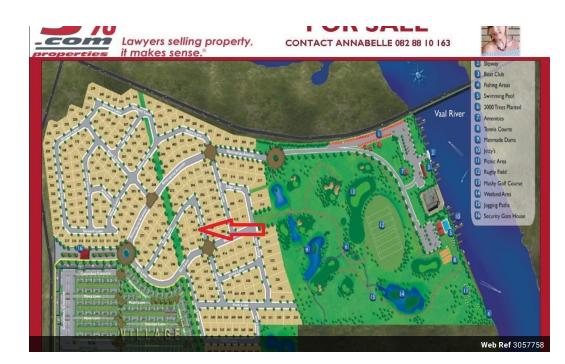

## Vacant Stands Available!

3%.com Properties. Lawyers selling property, it makes sense. One stop shop - buying/selling, transfers & e-bonds. All under one roof.

Riverspray Lifestyle Estate, nestling on the banks of the Vaal River in Vanderbijlpark, Gauteng, is one of the most unique destinations of its kind, conveniently located in a region bulging with economic growth and only 45 minutes from Johannesburg, with quick and easy access to the R59 highway.

The Vaal River provides a magnificent backdrop to Riverspray, catering to a rare lifestyle which includes:

- o 57km's of navigable Vaal River
- o 500m of riverfront
- o Boat launching facilities
- o Jetty's
- o Boat lockers o Water-skiing
- o Jet skiing
- o Canoeing
- n Fishina