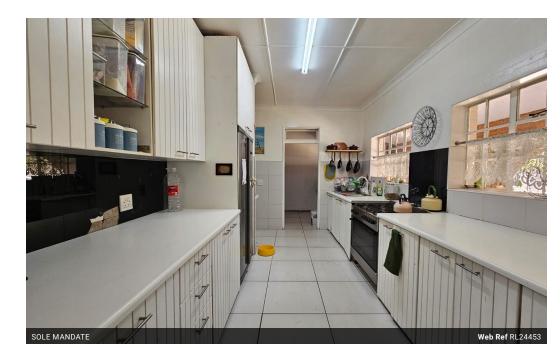

## Features

| Pets Allowed | Yes |                     |      |           |         |
|--------------|-----|---------------------|------|-----------|---------|
| Interior     |     | Exterior            |      | Sizes     |         |
| Bedrooms     | 5   | Garages             | 4    | Land Size | 1,818m² |
| Bathrooms    | 2   | Carports / Parkings | 5    |           |         |
| Kitchens     | 2   | Security            | Yes  |           |         |
| Recep. Rooms | 5   | Dom. Accom.         | 1    |           |         |
| Studies      | 2   | Pool                | Yes  |           |         |
| Furnished    | No  | Views               | True |           |         |